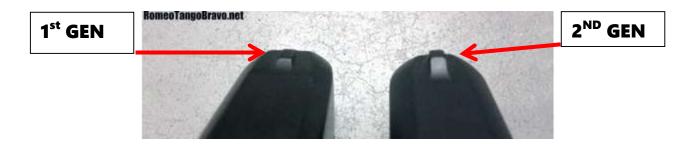

Fort Wayne Tactical LLC offers trigger kits specifically designed for Gen 1 and Gen 2 Ruger LCP firearms. The first generation of Ruger LCPs were produced between 2008 and 2013. The second generation of Ruger LCPs were produced from 2013 to present.

Identifying your Ruger LCP Generation is very easy and can be identified by any of the following three methods:

# 1. Rear Sight Identification:



# 2. Front Sight Identification:



# **FORT WAYNE TACTICAL LLC**

# RUGER LCP FIRST & SECOND GENERATION IDENTIFICATION

# 3. Serial Number Identification:



### **SERIAL NUMBER:**

XXX-XXXXX – FIRST GENERATION

XXXXXXXX – SECOND GENERATION