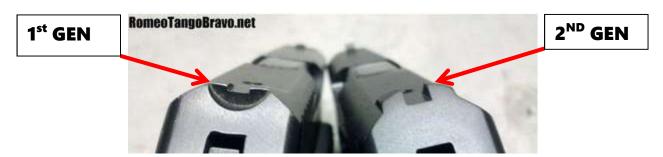

Fort Wayne Tactical LLC offers trigger kits specifically designed for Gen 1 and Gen 2 Ruger LCP firearms. The first generation of Ruger LCPs were produced between 2008 and 2013. The second generation of Ruger LCPs were produced from 2013 to present.

Identifying your Ruger LCP Generation is very easy and can be identified by any of the following three methods:

# 1. Rear Sight Identification:



# 2. Front Sight Identification:



# **FORT WAYNE TACTICAL LLC**

# RUGER LCP FIRST & SECOND GENERATION IDENTIFICATION

# 3. Serial Number Identification:



### **SERIAL NUMBER:**

XXX-XXXXX – FIRST GENERATION

XXXXXXXX – SECOND GENERATION