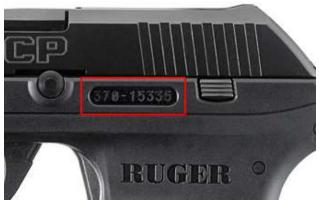

# 3. Serial Number Identification:

### **SERIAL NUMBER:**

XXX-XXXXX – FIRST GENERATION

XXXXXXXX – SECOND GENERATION