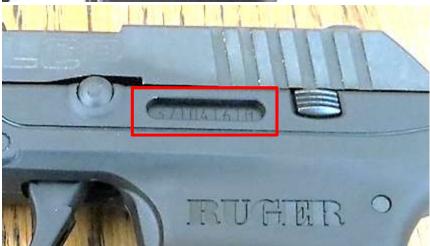

# 3. Serial Number Identification:

### **SERIAL NUMBER:**

XXX-XXXXX – FIRST GENERATION

XXXXXXXX – SECOND GENERATION